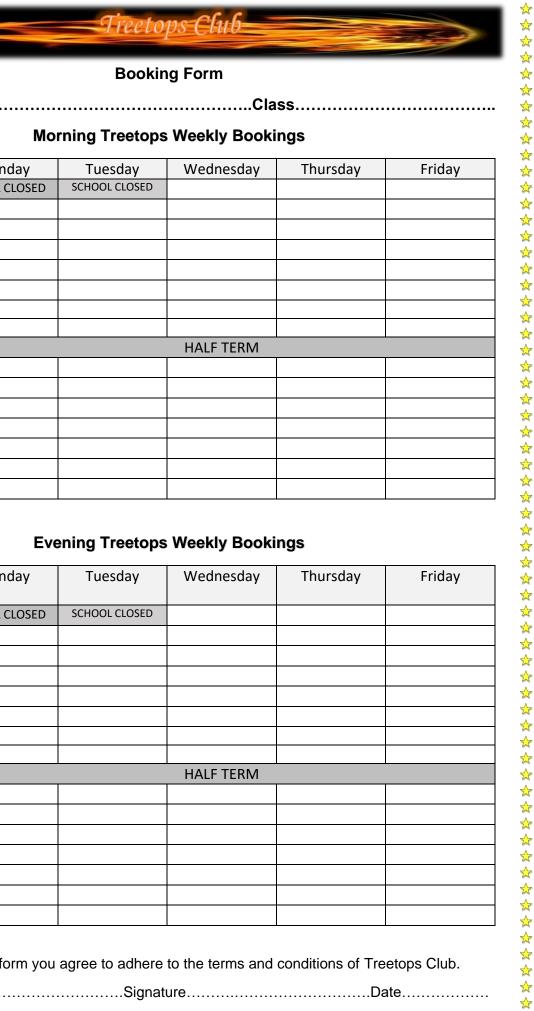

# **Booking Form**

\*\*\*\*\*\*\*\*\*

| Childs Name | .Class |
|-------------|--------|
|-------------|--------|

# **Morning Treetops Weekly Bookings**

| W/K Beg    | Monday        | Tuesday       | Wednesday | Thursday | Friday |
|------------|---------------|---------------|-----------|----------|--------|
| 02.09.2024 | SCHOOL CLOSED | SCHOOL CLOSED |           |          |        |
| 09.09.2024 |               |               |           |          |        |
| 16.09.2024 |               |               |           |          |        |
| 23.09.2024 |               |               |           |          |        |
| 30.09.2024 |               |               |           |          |        |
| 07.10.2024 |               |               |           |          |        |
| 14.10.2024 |               |               |           |          |        |
| 21.10.2024 |               |               |           |          |        |
| 28.10.2024 |               |               | HALF TERM |          |        |
| 04.11.2024 |               |               |           |          |        |
| 11.11.2024 |               |               |           |          |        |
| 18.11.2024 |               |               |           |          |        |
| 25.11.2024 |               |               |           |          |        |
| 02.12.2024 |               |               |           |          |        |
| 09.12.2024 |               |               |           |          |        |
| 16.12.2024 |               |               |           |          |        |

# **Evening Treetops Weekly Bookings**

| W/K Beg    | Monday        | Tuesday       | Wednesday | Thursday | Friday |
|------------|---------------|---------------|-----------|----------|--------|
| 02.09.2024 | SCHOOL CLOSED | SCHOOL CLOSED |           |          |        |
| 09.09.2024 |               |               |           |          |        |
| 16.09.2024 |               |               |           |          |        |
| 23.09.2024 |               |               |           |          |        |
| 30.09.2024 |               |               |           |          |        |
| 07.10.2024 |               |               |           |          |        |
| 14.10.2024 |               |               |           |          |        |
| 21.10.2024 |               |               |           |          |        |
| 28.10.2024 |               |               | HALF TERM |          |        |
| 04.11.2024 |               |               |           |          |        |
| 11.11.2024 |               |               |           |          |        |
| 18.11.2024 |               |               |           |          |        |
| 25.11.2024 |               |               |           |          |        |
| 02.12.2024 |               |               |           |          |        |
| 09.12.2024 |               |               |           |          |        |
| 16.12.2024 |               |               |           |          |        |