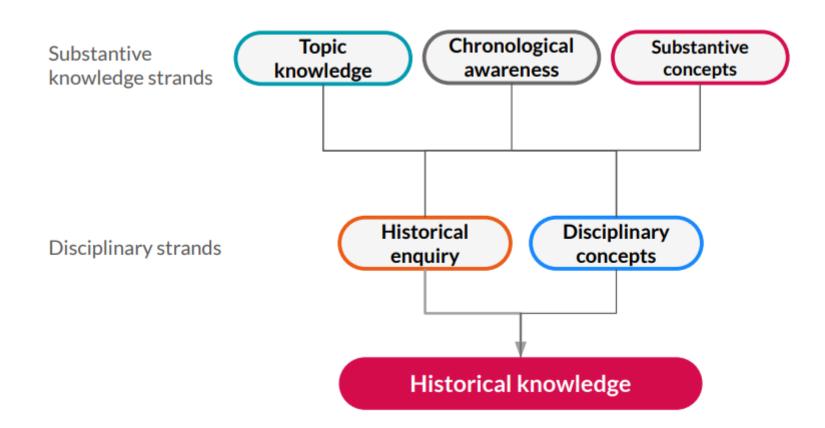

|          |                    |          |                    |          |
|            | Bronze Age or     |          |                    |          |                    |          |
|            | Iron Age?         |          |                    |          |                    |          |
| Year 4/5/6 | The Vikings -     |          | What was life like |          | What was the       |          |
|            | raiders, traders  |          | in Tudor England?  |          | impact of WW2      |          |
|            | or something      |          |                    |          | on the people of   |          |
|            | else?             |          |                    |          | Britain?           |          |













## How is the History scheme of work organised?